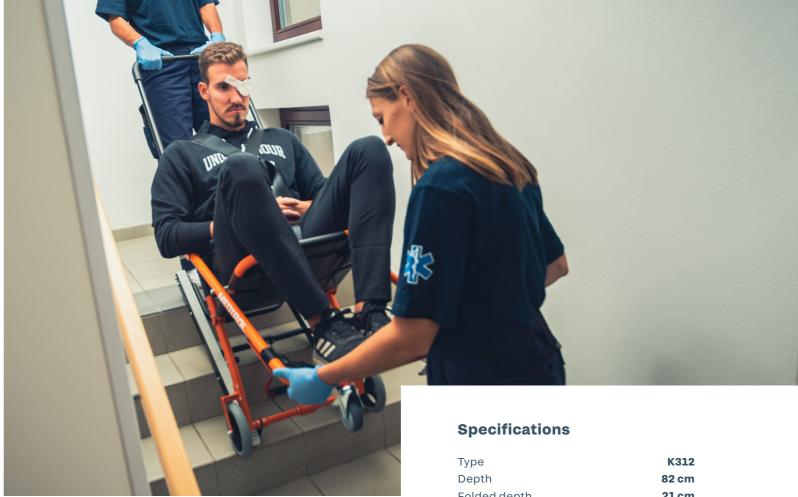

## Rolman K312

MEDIROL.

ROLMAN K312 is a light-weight folding chair with a stair system for easy and safe transport of patients down the stairs.

## Key features and benefits

- Belted track system for movement on the stairs
- Extendable upper control handle
- Front swivel wheels
- Compact storage size
- · Removable one-piece seat
- Ergonomic design
- Oversized wheels maximize mobility on all types ofterrain
- High visibility orange powder-coated frame
- Light-weight aluminum construction
- · Pressure-washable
- One chest restraints
- One foot restraint

| Туре                                     | K312          |
|------------------------------------------|---------------|
| Depth                                    | 82 cm         |
| Folded depth                             | <b>21</b> cm  |
| Width                                    | 55 cm         |
| Height                                   |               |
| Minimum                                  | <b>114 cm</b> |
| Maximum                                  | 155 cm        |
| Weight                                   |               |
| Model without belted track               |               |
| system                                   | 9 kg          |
| Model with belted track system           | 13 kg         |
| Maximum load capacity                    | 180 kg        |
| Recommended fastener system <sup>1</sup> | F301          |