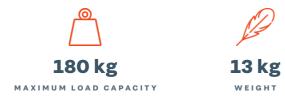

| Туре                                     | K312          |
|------------------------------------------|---------------|
| Depth                                    | 82 cm         |
| Folded depth                             | <b>21</b> cm  |
| Width                                    | 55 cm         |
| Height                                   |               |
| Minimum                                  | <b>114 cm</b> |
| Maximum                                  | 155 cm        |
| Weight                                   |               |
| Model without belted track               |               |
| system                                   | 9 kg          |
| Model with belted track system           | 13 kg         |
| Maximum load capacity                    | 180 kg        |
| Recommended fastener system <sup>1</sup> | F301          |