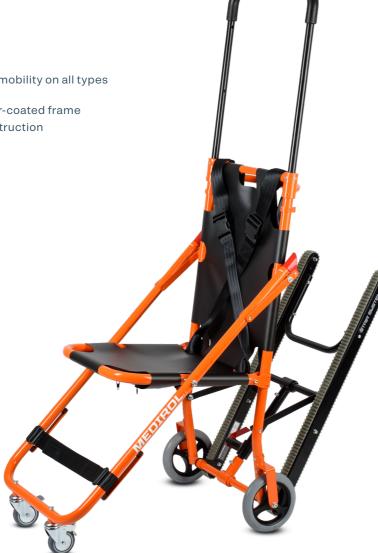

## Rolman K312

MEDIROL.

ROLMAN K312 is a light-weight folding chair with a stair system for easy and safe transport of patients down the stairs.

## Key features and benefits

- Belted track system for movement on the stairs
- Extendable upper control handle
- Front swivel wheels
- Compact storage size
- · Removable one-piece seat
- Ergonomic design
- Oversized wheels maximize mobility on all types ofterrain
- High visibility orange powder-coated frame
- Light-weight aluminum construction
- · Pressure-washable
- One chest restraints
- One foot restraint