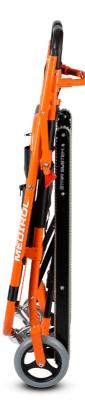

## Rolman K312

MEDIROL.

ROLMAN K312 is a light-weight folding chair with a stair system for easy and safe transport of patients down the stairs.

## Key features and benefits

- Belted track system for movement on the stairs
- Extendable upper control handle
- Front swivel wheels
- Compact storage size
- · Removable one-piece seat
- Ergonomic design
- Oversized wheels maximize mobility on all types ofterrain
- High visibility orange powder-coated frame
- Light-weight aluminum construction
- · Pressure-washable
- One chest restraints
- One foot restraint

| Туре                                     | K312          |
|------------------------------------------|---------------|
| Depth                                    | 82 cm         |
| Folded depth                             | <b>21</b> cm  |
| Width                                    | 55 cm         |
| Height                                   |               |
| Minimum                                  | <b>114 cm</b> |
| Maximum                                  | 155 cm        |
| Weight                                   |               |
| Model without belted track               |               |
| system                                   | 9 kg          |
| Model with belted track system           | 13 kg         |
| Maximum load capacity                    | 180 kg        |
| Recommended fastener system <sup>1</sup> | F301          |