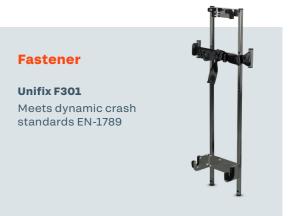

| Туре                                     | K312          |
|------------------------------------------|---------------|
| Depth                                    | 82 cm         |
| Folded depth                             | <b>21</b> cm  |
| Width                                    | 55 cm         |
| Height                                   |               |
| Minimum                                  | <b>114 cm</b> |
| Maximum                                  | 155 cm        |
| Weight                                   |               |
| Model without belted track               |               |
| system                                   | 9 kg          |
| Model with belted track system           | 13 kg         |
| Maximum load capacity                    | 180 kg        |
| Recommended fastener system <sup>1</sup> | F301          |

<sup>1</sup> Meets dynamic crash standards EN-1789 with F301 fastening system

Specifications are rounded to the nearest whole number. MEDIROL reserves the right to change specifications without notice