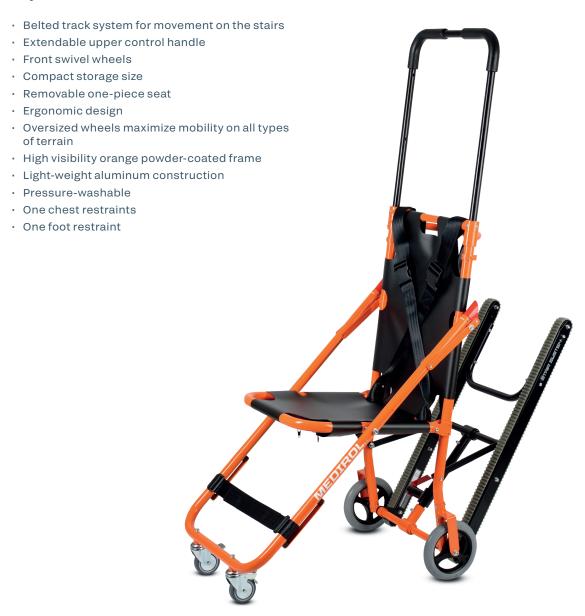

## Rolman K312

ROLMAN K312 is a light-weight folding chair with a stair system for easy and safe transport of patients down the stairs.