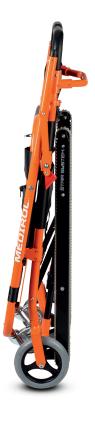

## Rolman K312

ROLMAN K312 is a light-weight folding chair with a stair system for easy and safe transport of patients down the stairs.

## **Key features and benefits**

| •                              |        |
|--------------------------------|--------|
| Folded depth                   | 21 cm  |
| Width                          | 55 cm  |
| Height                         |        |
| Minimum                        | 114 cm |
| Maximum                        | 155 cm |
| Weight                         |        |
| Model without belted track     |        |
| system                         | 9 kg   |
| Model with belted track system | 13 kg  |
| Maximum load capacity          | 180 kg |
|                                |        |