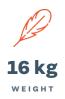

## **Key features and benefits**

| •                              |        |
|--------------------------------|--------|
| Folded depth                   | 21 cm  |
| Width                          | 55 cm  |
| Height                         |        |
| Minimum                        | 114 cm |
| Maximum                        | 155 cm |
| Weight                         |        |
| Model without belted track     |        |
| system                         | 9 kg   |
| Model with belted track system | 13 kg  |
| Maximum load capacity          | 180 kg |
|                                |        |