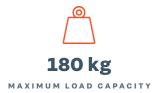

## **Key features and benefits**

| •                              |        |
|--------------------------------|--------|
| Folded depth                   | 21 cm  |
| Width                          | 55 cm  |
| Height                         |        |
| Minimum                        | 114 cm |
| Maximum                        | 155 cm |
| Weight                         |        |
| Model without belted track     |        |
| system                         | 9 kg   |
| Model with belted track system | 13 kg  |
| Maximum load capacity          | 180 kg |
|                                |        |