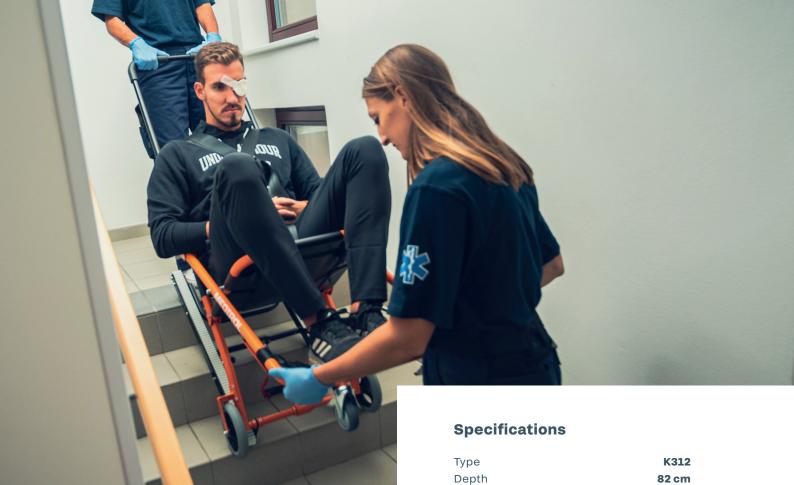

## Rolman K312

ROLMAN K312 is a light-weight folding chair with a stair system for easy and safe transport of patients down the stairs.